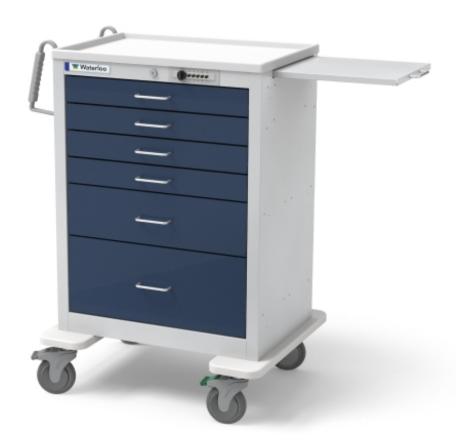

# 6-Drawer Tall Anesthesia Cart (UTGSU-333369-DKB)

👿 waterloohealthcare.com/product/6-drawer-tall-utgsu-333369-dkb

Economical steel carts offer a robust work platform that can be configured with accessories to address your anesthesia cart needs. Shares many of the same great features as our aluminum cart but at a more economical initial price. Other features include:

Smooth ball bearing slides with auto-close mechanism to pull the drawer fully closed.

Advanced nylon reinforced polycarbonate bumper provides a wider wheel base and greater cart stability and protection. Single piece construction resists scuffs and scratches.

5" Premium "Easy roll" sealed bearing casters with precision bearing swivels. Thread guards minimize sutures and other materials from collecting around axles and keep carts rolling smoothly.

SKU: UTGSU-333369-DKB Category: Anesthesia Carts

### Lock System: PUSH BUTTON LOCK

Dual Access lock

### Top: REMOVEABLE PLASTIC

**Bumpers:** STABILIZER BASE

3" Caster (1 locking)