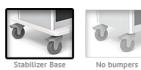

### Top: REMOVEABLE PLASTIC

**Bumpers:** STABILIZER BASE

3" Caster (1 locking)