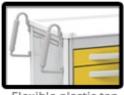

needs. Shares many of the same great features as our aluminum cart but at a more economical initial price. Other features include:

Smooth ball bearing slides with auto-close mechanism to pull the drawer fully closed.

Advanced nylon reinforced polycarbonate bumper provides a wider wheel base and greater cart stability and protection. Single piece construction resists scuffs and scratches.

5" Premium "Easy roll" sealed bearing casters with precision bearing swivels. Thread guards minimize sutures and other materials from collecting around axles and keep carts rolling smoothly.

SKU: UTGSU-333369-DKB Category: Anesthesia Carts

## SPECIFICATIONS



#### Frame Color: LTG



#### Drawer Color: DARK BLUE



### Lock System: PUSH BUTTON LOCK





Dual Access lock

### Top: REMOVEABLE PLASTIC



**Bumpers:** STABILIZER BASE









3" Caster (1 locking)

#### Flexible plastic top