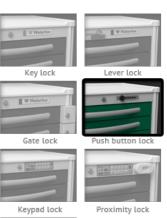

d with accessories to address your anesthesia cart needs. Shares many of the same great features as our aluminum cart but at a more economical initial price. Other features include:

Smooth ball bearing slides with auto-close mechanism to pull the drawer fully closed.

Advanced nylon reinforced polycarbonate bumper provides a wider wheel base and greater cart stability and protection. Single piece construction resists scuffs and scratches.

5" Premium "Easy roll" sealed bearing casters with precision bearing swivels. Thread guards minimize sutures and other materials from collecting around axles and keep carts rolling smoothly.

SKU: UTGSU-333369-DKB Category: Anesthesia Carts

## SPECIFICATIONS



#### Frame Color: LTG



#### Drawer Color: DARK BLUE



### Lock System: PUSH BUTTON LOCK





Dual Access lock

### Top: REMOVEABLE PLASTIC



**Bumpers:** STABILIZER BASE









3" Caster (1 locking)

#### Flexible plastic top