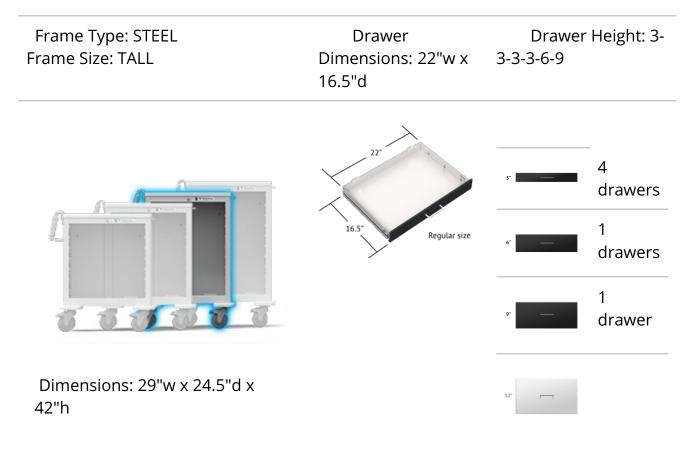

-utgsu-333369-dkb



Economical steel carts offer a robust work platform that can be configured with accessories to address your anesthesia cart needs. Shares many of the same great features as our aluminum cart but at a more economical initial price. Other features include:

Smooth ball bearing slides with auto-close mechanism to pull the drawer fully closed.

Advanced nylon reinforced polycarbonate bumper provides a wider wheel base and greater cart stability and protection. Single piece construction resists scuffs and scratches.

5" Premium "Easy roll" sealed bearing casters with precision bearing swivels. Thread guards minimize sutures and other materials from collecting around axles and keep carts rolling smoothly.

SKU: UTGSU-333369-DKB Category: Anesthesia Carts

## SPECIFICATIONS



#### Frame Color: LTG



#### Drawer Color: DARK BLUE



### Lock System: PUSH BUTTON LOCK





Dual Access lock

### Top: REMOVEABLE PLASTIC



**Bumpers:** STABILIZER BASE









3" Caster (1 locking)

#### Flexible plastic top